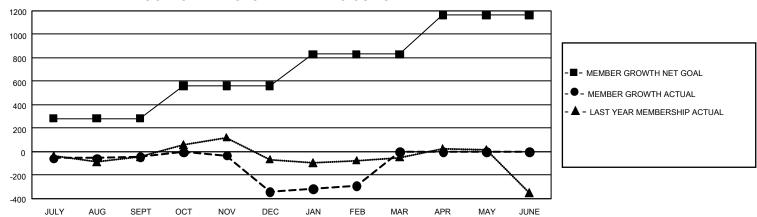

## GOALS AND ACTUAL MEMBERS CUMULATIVE

| DROPPED CLUBS: 17 |       | 391 CLUBS OF 844 ADDED 1<br>OR MORE NEW MEMBERS | GENDER DISTRIBUTION       |                 |  |
|-------------------|-------|-------------------------------------------------|---------------------------|-----------------|--|
|                   |       |                                                 | MALE                      | 11,656 (63.43%) |  |
|                   |       |                                                 | FEMALE                    | 6,715 (36.54%)  |  |
| DROPPED MEMBERS   |       |                                                 | NON BINARY                | 0 (0.00%)       |  |
| DECEASED          | 195   |                                                 | PREFER NOT TO ANSWER      | 4 (0.02%)       |  |
| CLUB CANCELLED    | 96    |                                                 | TOTAL FAMILY UNIT MEMBERS | 4,097           |  |
| OTHER             | 1,249 | CLICK HERE FOR                                  | ,                         |                 |  |
| TOTAL             | 1,540 | CUMULATIVE MEMBERSHIP DATA                      | FAMILY MEMBERS PAYING HA  | LF DUES 2,100   |  |