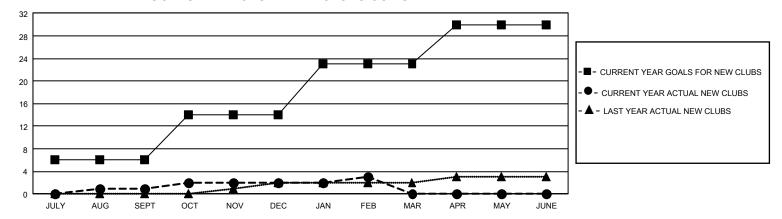

onstitutional Area 1, Group G

REPORT DOES NOT INCLUDE CLUBS IN UNDISTRICTED AREAS.

| Clubs RESULTS FOR 2023-2024 |    |   |    | Members RESULTS FOR 2023-2024 |     |     |     |
|-----------------------------|----|---|----|-------------------------------|-----|-----|-----|
|                             |    |   |    |                               |     |     |     |
| JULY/AUG/SEPT               | 18 | 1 | 3  | JULY/AUG/SEPT                 | 282 | 553 | 535 |
| OCT/NOV/DEC                 | 24 | 1 | 13 | OCT/NOV/DEC                   | 277 | 458 | 703 |
| JAN/FEB/MAR                 | 27 | 1 | 1  | JAN/FEB/MAR                   | 271 | 401 | 299 |
| APR/MAY/JUNE                | 21 | 0 | 0  | APR/MAY/JUNE                  | 334 | 0   | 0   |

## GOALS AND ACTUAL NEW CLUBS CUMULATIVE



## GOALS AND ACTUAL MEMBERS CUMULATIVE



| DROPPED CLUBS: 17 |       | 391 CLUBS OF 844 ADDED 1<br>OR MORE NEW MEMBERS | GENDER DISTRIBUTION       |                 |  |
|-------------------|-------|-------------------------------------------------|---------------------------|-----------------|--|
|                   |       |                                                 | MALE                      | 11,656 (63.43%) |  |
|                   |       |                                                 | FEMALE                    | 6,715 (36.54%)  |  |
| DROPPED MEMBERS   |       |                                                 | NON BINARY                | 0 (0.00%)       |  |
| DECEASED          | 195   |                                                 | PREFER NOT TO ANSWER      | 4 (